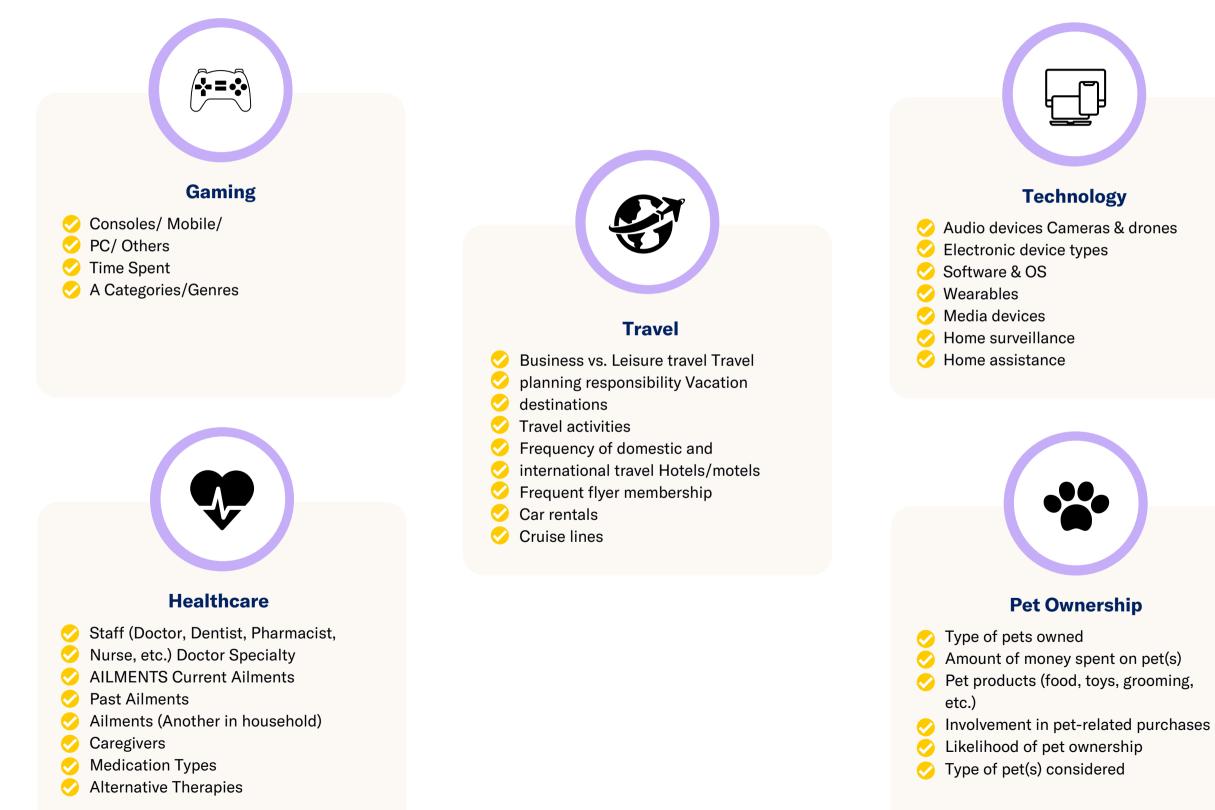

# **PROFILE ATTRIBUTES ACROSS B2B & B2C**

Types of Driver's licenses

# Entertainment

- Television Viewing
- Movie Theatre Views
- Media streamers
- Hours of television viewed during the week and on the weekend
- Value of the service of the servi etc.)

# Finance

- Primary Financial Decision Makers
- Investable Assets
- **Banking Services**
- Savings/checking
- Credit Cards
- Retirement accounts
- Investments accounts
- Primary mortgage bank
- 🕗 Loans
- Insurance